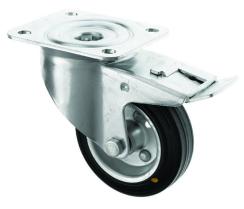

## 125mm Swivel Castors with an Anti Static Rubber Wheel and Brake 125-3360-ASR/SWB

This 125mm medium duty swivel top plate castors with a brake and an anti static black rubber wheel is suitable for spark free environments where it is important to have electrically conductive wheels, such as in Clean rooms. Anti static castors are electrically conductive and prevent the build up of static. The foot operated brake simultaneously brakes both the swivel head and the wheel.