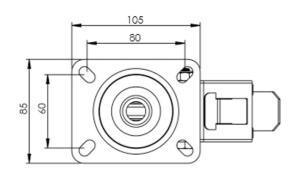

## **Technical Specifications**

| Õ                                                                                                               | Bearing Type                     | Roller              |
|-----------------------------------------------------------------------------------------------------------------|----------------------------------|---------------------|
|                                                                                                                 | Colour                           | No                  |
| 0                                                                                                               | Hardness of Tread                | A80                 |
| KG                                                                                                              | Load Capacity (kg)               | 100                 |
| KG X4                                                                                                           | Max Load Capacity of 4 Castors   | 300                 |
|                                                                                                                 | Plate Dimension Length (mm)      | 105                 |
|                                                                                                                 | Plate Dimension Width (mm)       | 85                  |
| 1 × 1                                                                                                           | Plate Hole Centres Length (mm)   | 80                  |
| The second se | Plate Hole Centres Width (mm)    | 60                  |
| W.                                                                                                              | Plate Hole Diameter              | 8                   |
| ¢.                                                                                                              | Product Type                     | Top Plate Castors   |
| 3                                                                                                               | Swivel Radius                    | 135                 |
| Į.                                                                                                              | Temperature Range                | -20 min to + 60 max |
| 8                                                                                                               | Thread Material                  | No                  |
| <u>1</u>                                                                                                        | Total Castor Height              | 155                 |
| 0                                                                                                               |                                  |                     |
|                                                                                                                 | Tread Width (mm)                 | 27                  |
| .,M.                                                                                                            | Tread Width (mm)<br>Wheel Centre | 27<br>Metal         |
|                                                                                                                 |                                  |                     |
|                                                                                                                 | Wheel Centre                     | Metal               |

## **Dimensions**

Ross Handling 1 Tuxford Road Leicester LE4 9TZ

www.rosscastors.co.uk