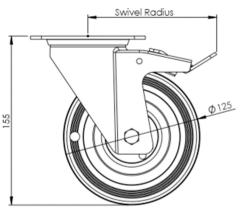

## **Technical Specifications**

| Õ                                                                                                               | Bearing Type                     | Roller              |
|-----------------------------------------------------------------------------------------------------------------|----------------------------------|---------------------|
|                                                                                                                 | Colour                           | No                  |
| 0                                                                                                               | Hardness of Tread                | A80                 |
| KG                                                                                                              | Load Capacity (kg)               | 100                 |
| KG X4                                                                                                           | Max Load Capacity of 4 Castors   | 300                 |
|                                                                                                                 | Plate Dimension Length (mm)      | 105                 |
|                                                                                                                 | Plate Dimension Width (mm)       | 85                  |
| 1 × 1                                                                                                           | Plate Hole Centres Length (mm)   | 80                  |
| The second se | Plate Hole Centres Width (mm)    | 60                  |
| W.                                                                                                              | Plate Hole Diameter              | 8                   |
| ¢.                                                                                                              | Product Type                     | Top Plate Castors   |
| 3                                                                                                               | Swivel Radius                    | 135                 |
| Į.                                                                                                              | Temperature Range                | -20 min to + 60 max |
| 8                                                                                                               | Thread Material                  | No                  |
| <u>1</u>                                                                                                        | Total Castor Height              | 155                 |
| 0                                                                                                               |                                  |                     |
|                                                                                                                 | Tread Width (mm)                 | 27                  |
| .,M.                                                                                                            | Tread Width (mm)<br>Wheel Centre | 27<br>Metal         |
|                                                                                                                 |                                  |                     |
|                                                                                                                 | Wheel Centre                     | Metal               |

## **Dimensions**

Ross Handling 1 Tuxford Road Leicester LE4 9TZ

www.rosscastors.co.uk