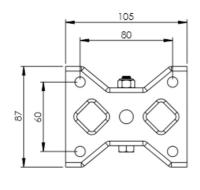

## **Technical Specifications**

| ٥                       | Bearing Type                   | Plain                |
|-------------------------|--------------------------------|----------------------|
|                         | Colour                         | No                   |
| 0                       | Hardness of Tread              | D85                  |
| KG                      | Load Capacity (kg)             | 125                  |
| KG<br>X4                | Max Load Capacity of 4 Castors | 375                  |
|                         | Plate Dimension Length (mm)    | 101                  |
| 231                     | Plate Dimension Width (mm)     | 85                   |
|                         | Plate Hole Centres Length (mm) | 80                   |
|                         | Plate Hole Centres Width (mm)  | 60                   |
| N.                      | Plate Hole Diameter            | 8                    |
|                         | Product Type                   | Top Plate Castors    |
|                         | Temperature Range              | -40 min to + 280 max |
| 1                       | Thread Material                | No                   |
| <u>w</u> :              | Total Castor Height            | 128                  |
| <b>→</b> P <sub>4</sub> | Tread Width (mm)               | 35                   |
| <b>(</b>                | Wheel Centre                   | Black Phenolic Resin |
| 0                       | Wheel Colour                   | Black                |
| <u></u>                 | Wheel Diameter(mm)             | 100                  |
| M                       |                                |                      |
| ₩                       | Wheel Material                 | Phenolic Resin       |

## **Dimensions**