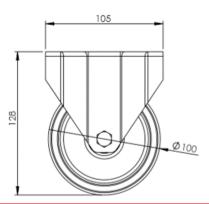

## **Technical Specifications**

| ٥                       | Bearing Type                   | Plain                |
|-------------------------|--------------------------------|----------------------|
|                         | Colour                         | No                   |
| 0                       | Hardness of Tread              | D85                  |
| KG                      | Load Capacity (kg)             | 125                  |
| KG<br>X4                | Max Load Capacity of 4 Castors | 375                  |
|                         | Plate Dimension Length (mm)    | 101                  |
| 231                     | Plate Dimension Width (mm)     | 85                   |
|                         | Plate Hole Centres Length (mm) | 80                   |
|                         | Plate Hole Centres Width (mm)  | 60                   |
| N.                      | Plate Hole Diameter            | 8                    |
|                         | Product Type                   | Top Plate Castors    |
|                         | Temperature Range              | -40 min to + 280 max |
| 1                       | Thread Material                | No                   |
| <u>w</u> :              | Total Castor Height            | 128                  |
| <b>→</b> P <sub>4</sub> | Tread Width (mm)               | 35                   |
| <b>(</b>                | Wheel Centre                   | Black Phenolic Resin |
| 0                       | Wheel Colour                   | Black                |
| <u></u>                 | Wheel Diameter(mm)             | 100                  |
| M                       |                                |                      |
| ₩                       | Wheel Material                 | Phenolic Resin       |

## **Dimensions**