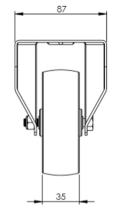

## **Technical Specifications**

| ٥                       | Bearing Type                   | Plain                |
|-------------------------|--------------------------------|----------------------|
|                         | Colour                         | No                   |
| 0                       | Hardness of Tread              | D85                  |
| KG                      | Load Capacity (kg)             | 125                  |
| KG<br>X4                | Max Load Capacity of 4 Castors | 375                  |
|                         | Plate Dimension Length (mm)    | 101                  |
| 231                     | Plate Dimension Width (mm)     | 85                   |
|                         | Plate Hole Centres Length (mm) | 80                   |
|                         | Plate Hole Centres Width (mm)  | 60                   |
| N.                      | Plate Hole Diameter            | 8                    |
|                         | Product Type                   | Top Plate Castors    |
|                         | Temperature Range              | -40 min to + 280 max |
| 1                       | Thread Material                | No                   |
| <u>w</u> :              | Total Castor Height            | 128                  |
| <b>→</b> P <sub>4</sub> | Tread Width (mm)               | 35                   |
| <b>(</b>                | Wheel Centre                   | Black Phenolic Resin |
| 0                       | Wheel Colour                   | Black                |
| <u></u>                 | Wheel Diameter(mm)             | 100                  |
| M                       |                                |                      |
| ₩                       | Wheel Material                 | Phenolic Resin       |

## **Dimensions**