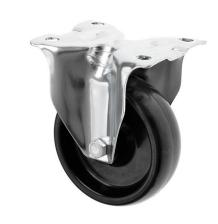

## **100mm Fixed Castor High Temperature Resistant Phenolic Resin Wheel**

100-3368-TH

This 100mm medium duty fixed top plate castors with a termotex phenolic resin wheel suitable for medium/heavy duty applications, medical equipment, catering equipment and food manufacturing trolleys. The zinc plated castors are strong and durable and the termotex phenolic resin wheels are resistant to temperatures from -40C to +280C maximum.