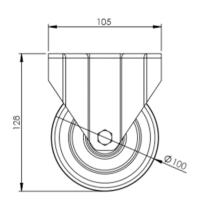

## **Technical Specifications**

| ٥                  | Bearing Type                   | Roller                |
|--------------------|--------------------------------|-----------------------|
| 59                 | Colour                         | No                    |
| 0                  | Hardness of Tread              | D60                   |
| KG                 | Load Capacity (kg)             | 200                   |
|                    | Manufacturer Part No.          | TSZ7 NPR 100/30 P2 FA |
| KG<br>X4           | Max Load Capacity of 4 Castors | 600                   |
| () ()<br>(         | Plate Dimension Length (mm)    | 101                   |
|                    | Plate Dimension Width (mm)     | 85                    |
|                    | Plate Hole Centres Length (mm) | 80/77                 |
|                    | Plate Hole Centres Width (mm)  | 60                    |
| W.                 | Plate Hole Diameter            | 8                     |
|                    | Product Type                   | Top Plate Castors     |
|                    | Temperature Range              | -40 min to +80 max    |
| 1                  | Thread Material                | No                    |
| <u>&amp;</u> ]     | Total Castor Height            | 128                   |
| <b>.</b> ₽         | Tread Width (mm)               | 30                    |
|                    | Wheel Centre                   | White Polyamide       |
| 0                  | Wheel Colour                   | Maroon                |
| $\overline{\odot}$ | Wheel Diameter(mm)             | 100                   |
| 0                  | Wheel Material                 | Polyurethane          |
|                    |                                |                       |

## **Dimensions**