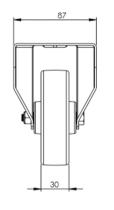

## **Technical Specifications**

| ٥                  | Bearing Type                   | Roller                |
|--------------------|--------------------------------|-----------------------|
| 59                 | Colour                         | No                    |
| 0                  | Hardness of Tread              | D60                   |
| KG                 | Load Capacity (kg)             | 200                   |
|                    | Manufacturer Part No.          | TSZ7 NPR 100/30 P2 FA |
| KG<br>X4           | Max Load Capacity of 4 Castors | 600                   |
| () ()<br>(         | Plate Dimension Length (mm)    | 101                   |
|                    | Plate Dimension Width (mm)     | 85                    |
|                    | Plate Hole Centres Length (mm) | 80/77                 |
|                    | Plate Hole Centres Width (mm)  | 60                    |
| W.                 | Plate Hole Diameter            | 8                     |
|                    | Product Type                   | Top Plate Castors     |
|                    | Temperature Range              | -40 min to +80 max    |
| 1                  | Thread Material                | No                    |
| <u>&amp;</u> ]     | Total Castor Height            | 128                   |
| <b>.</b> ₽         | Tread Width (mm)               | 30                    |
|                    | Wheel Centre                   | White Polyamide       |
| 0                  | Wheel Colour                   | Maroon                |
| $\overline{\odot}$ | Wheel Diameter(mm)             | 100                   |
| 0                  | Wheel Material                 | Polyurethane          |
|                    |                                |                       |

## **Dimensions**