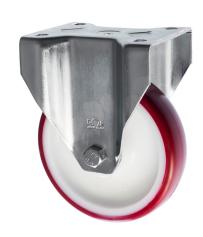

## **100mm Fixed Castor Polyurethane Wheel 787-1405**

## 100-3368-PNB

This 100mm fixed castor is made of a zinc plated housing which ensures the castor is robust enough and suitable for a variety of environments. This polyurethane wheel is strong and durable making it suitable for moving machinery and equipment. You can team this fixed castor wheel up with our swivel and braked castors for maximum control when moving.