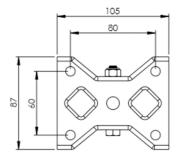

## **Technical Specifications**

| ٥                  | Bearing Type                   | Roller                |
|--------------------|--------------------------------|-----------------------|
| 59                 | Colour                         | No                    |
| 0                  | Hardness of Tread              | D60                   |
| KG                 | Load Capacity (kg)             | 200                   |
|                    | Manufacturer Part No.          | TSZ7 NPR 100/30 P2 FA |
| KG<br>X4           | Max Load Capacity of 4 Castors | 600                   |
| () ()<br>(         | Plate Dimension Length (mm)    | 101                   |
|                    | Plate Dimension Width (mm)     | 85                    |
|                    | Plate Hole Centres Length (mm) | 80/77                 |
|                    | Plate Hole Centres Width (mm)  | 60                    |
| W.                 | Plate Hole Diameter            | 8                     |
|                    | Product Type                   | Top Plate Castors     |
|                    | Temperature Range              | -40 min to +80 max    |
| 1                  | Thread Material                | No                    |
| <u>&amp;</u> ]     | Total Castor Height            | 128                   |
| <b>.</b> ₽         | Tread Width (mm)               | 30                    |
|                    | Wheel Centre                   | White Polyamide       |
| 0                  | Wheel Colour                   | Maroon                |
| $\overline{\odot}$ | Wheel Diameter(mm)             | 100                   |
| 0                  | Wheel Material                 | Polyurethane          |
|                    |                                |                       |

## **Dimensions**