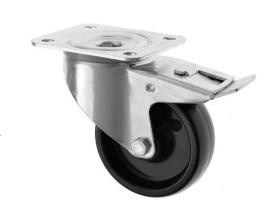

## 100mm High Temp Castors with Brake & Phenolic Resin Wheel

## 100-3360-TH/SWB

This 100mm medium duty swivel top plate braked castors with a termotex phenolic resin wheel suitable for medium/heavy duty applications, medical equipment, catering equipment and food manufacturing trolleys. The zinc plated castors are strong and durable and the termotex phenolic resin wheels are resistant to temperatures from -40C to +280C maximum. The foot operated brake simultaneously brakes both the swivel head and the wheel 420-3887.