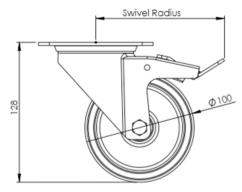

## **Technical Specifications**

| ٥                                      | Bearing Type                                                                       | Plain                                |
|----------------------------------------|------------------------------------------------------------------------------------|--------------------------------------|
| 59                                     | Colour                                                                             | No                                   |
| 0                                      | Hardness of Tread                                                                  | D85                                  |
| KG                                     | Load Capacity (kg)                                                                 | 125                                  |
|                                        | Manufacturer Part No.                                                              | TSZ7 TSG 100 P2 BP                   |
| x4                                     | Max Load Capacity of 4 Castors                                                     | 375                                  |
|                                        | Plate Dimension Length (mm)                                                        | 105                                  |
|                                        | Plate Dimension Width (mm)                                                         | 85                                   |
|                                        | Plate Hole Centres Length (mm)                                                     | 80                                   |
|                                        | Plate Hole Centres Width (mm)                                                      | 60                                   |
| ************************************** | Plate Hole Diameter                                                                | 8                                    |
| ٥                                      | Product Type                                                                       | Top Plate Castors                    |
| 4                                      | Swivel Radius                                                                      | 125                                  |
| Į.                                     |                                                                                    |                                      |
| ă.                                     | Temperature Range                                                                  | -40 min to + 280 max                 |
| 1                                      | Temperature Range Thread Material                                                  | -40 min to + 280 max                 |
|                                        |                                                                                    |                                      |
| 1                                      | Thread Material                                                                    | No                                   |
| <u>I</u>                               | Thread Material  Total Castor Height                                               | No<br>128                            |
| <u>I</u> <u>3</u> 1                    | Thread Material  Total Castor Height  Tread Width (mm)                             | No<br>128<br>35                      |
| <u>I</u> <u>3</u> 1                    | Thread Material  Total Castor Height  Tread Width (mm)  Wheel Centre               | No 128 35 Black Phenolic Resin       |
| <u>I</u> <u>3</u> 1                    | Thread Material  Total Castor Height  Tread Width (mm)  Wheel Centre  Wheel Colour | No 128 35 Black Phenolic Resin Black |

## **Dimensions**