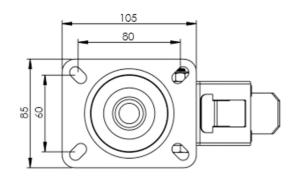

## **Technical Specifications**

| ٥                                      | Bearing Type                                                                       | Plain                                |
|----------------------------------------|------------------------------------------------------------------------------------|--------------------------------------|
| 59                                     | Colour                                                                             | No                                   |
| 0                                      | Hardness of Tread                                                                  | D85                                  |
| KG                                     | Load Capacity (kg)                                                                 | 125                                  |
|                                        | Manufacturer Part No.                                                              | TSZ7 TSG 100 P2 BP                   |
| x4                                     | Max Load Capacity of 4 Castors                                                     | 375                                  |
|                                        | Plate Dimension Length (mm)                                                        | 105                                  |
|                                        | Plate Dimension Width (mm)                                                         | 85                                   |
|                                        | Plate Hole Centres Length (mm)                                                     | 80                                   |
|                                        | Plate Hole Centres Width (mm)                                                      | 60                                   |
| ************************************** | Plate Hole Diameter                                                                | 8                                    |
| ٥                                      | Product Type                                                                       | Top Plate Castors                    |
| 4                                      | Swivel Radius                                                                      | 125                                  |
| Į.                                     |                                                                                    |                                      |
| ă.                                     | Temperature Range                                                                  | -40 min to + 280 max                 |
| 1                                      | Temperature Range Thread Material                                                  | -40 min to + 280 max                 |
|                                        |                                                                                    |                                      |
| 1                                      | Thread Material                                                                    | No                                   |
| <u>I</u>                               | Thread Material  Total Castor Height                                               | No<br>128                            |
| <u>I</u> <u>3</u> 1                    | Thread Material  Total Castor Height  Tread Width (mm)                             | No<br>128<br>35                      |
| <u>I</u> <u>3</u> 1                    | Thread Material  Total Castor Height  Tread Width (mm)  Wheel Centre               | No 128 35 Black Phenolic Resin       |
| <u>I</u> <u>3</u> 1                    | Thread Material  Total Castor Height  Tread Width (mm)  Wheel Centre  Wheel Colour | No 128 35 Black Phenolic Resin Black |

## **Dimensions**