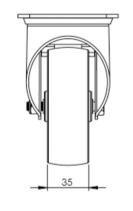

## **Technical Specifications**

| ٥                                      | Bearing Type                                                                       | Plain                                |
|----------------------------------------|------------------------------------------------------------------------------------|--------------------------------------|
| 59                                     | Colour                                                                             | No                                   |
| 0                                      | Hardness of Tread                                                                  | D85                                  |
| KG                                     | Load Capacity (kg)                                                                 | 125                                  |
|                                        | Manufacturer Part No.                                                              | TSZ7 TSG 100 P2 BP                   |
| x4                                     | Max Load Capacity of 4 Castors                                                     | 375                                  |
|                                        | Plate Dimension Length (mm)                                                        | 105                                  |
|                                        | Plate Dimension Width (mm)                                                         | 85                                   |
|                                        | Plate Hole Centres Length (mm)                                                     | 80                                   |
|                                        | Plate Hole Centres Width (mm)                                                      | 60                                   |
| ************************************** | Plate Hole Diameter                                                                | 8                                    |
| ٥                                      | Product Type                                                                       | Top Plate Castors                    |
| 4                                      | Swivel Radius                                                                      | 125                                  |
| Į.                                     |                                                                                    |                                      |
| ă.                                     | Temperature Range                                                                  | -40 min to + 280 max                 |
| 1                                      | Temperature Range Thread Material                                                  | -40 min to + 280 max                 |
|                                        |                                                                                    |                                      |
| 1                                      | Thread Material                                                                    | No                                   |
| <u>I</u>                               | Thread Material  Total Castor Height                                               | No<br>128                            |
| <u>I</u> <u>3</u> 1                    | Thread Material  Total Castor Height  Tread Width (mm)                             | No<br>128<br>35                      |
| <u>I</u> <u>3</u> 1                    | Thread Material  Total Castor Height  Tread Width (mm)  Wheel Centre               | No 128 35 Black Phenolic Resin       |
| <u>I</u> <u>3</u> 1                    | Thread Material  Total Castor Height  Tread Width (mm)  Wheel Centre  Wheel Colour | No 128 35 Black Phenolic Resin Black |

## **Dimensions**