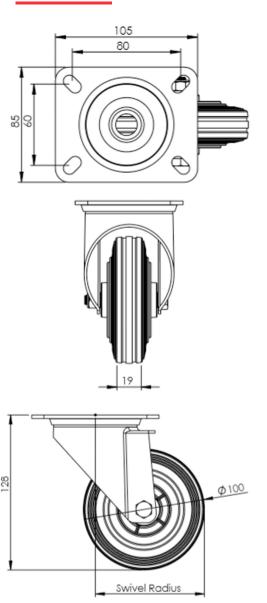

## **Technical Specifications**

|                     | Bearing Type                   | Roller              |
|---------------------|--------------------------------|---------------------|
| <b>53</b>           | Colour                         | No                  |
| 0                   | Hardness of Tread              | A85                 |
| KG                  | Load Capacity (kg)             | 80                  |
| KG<br>X4            | Max Load Capacity of 4 Castors | 240                 |
|                     | Plate Dimension Length (mm)    | 105                 |
|                     | Plate Dimension Width (mm)     | 85                  |
|                     | Plate Hole Centres Length (mm) | 80/77               |
| <u> </u>            | Plate Hole Centres Width (mm)  | 60                  |
| W.                  | Plate Hole Diameter            | 8                   |
|                     | Product Type                   | Top Plate Castors   |
| 3                   | Swivel Radius                  | 91                  |
| Į.                  | Temperature Range              | -20 min to +80 max  |
| 1                   | Thread Material                | No                  |
| <u>u</u>            | Total Castor Height            | 128                 |
| <b>→</b> 0 <b>←</b> | Tread Width (mm)               | 23                  |
| <b>(S)</b>          | Wheel Centre                   | Black Polypropylene |
| 0                   | Wheel Colour                   | Black               |
| <u></u>             | Wheel Diameter(mm)             | 100                 |
| 0                   | Wheel Material                 | Rubber              |
|                     |                                |                     |

## **Dimensions**