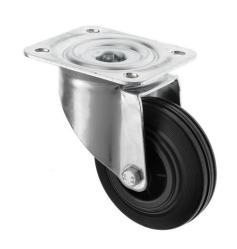

## 100-3360-PVR

This 100mm swivel castor is made of a zinc plated housing which ensures the castor is robust enough and suitable for a variety of environments. The castors, with a black rubber wheel, are suitable for trolleys, equipment, machinery and general purposes. The castors wheel contains roller bearings making the castor easier to move.