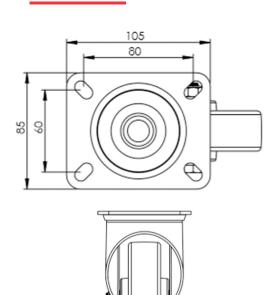

## **Technical Specifications**

|                                                                                                                                                                                                                                                                                                                                                                                                                                                                                                                                                                                                                                                                                                                                                                                                                                                                                                                                                                                                                                                                                                                                                                                                                                                                                                                                                                                                                                                                                                                                                                                                                                                                                                                                                                                                                                                                                                                                                                                                                                                                                                                                | Bearing Type                   | Roller             |
|--------------------------------------------------------------------------------------------------------------------------------------------------------------------------------------------------------------------------------------------------------------------------------------------------------------------------------------------------------------------------------------------------------------------------------------------------------------------------------------------------------------------------------------------------------------------------------------------------------------------------------------------------------------------------------------------------------------------------------------------------------------------------------------------------------------------------------------------------------------------------------------------------------------------------------------------------------------------------------------------------------------------------------------------------------------------------------------------------------------------------------------------------------------------------------------------------------------------------------------------------------------------------------------------------------------------------------------------------------------------------------------------------------------------------------------------------------------------------------------------------------------------------------------------------------------------------------------------------------------------------------------------------------------------------------------------------------------------------------------------------------------------------------------------------------------------------------------------------------------------------------------------------------------------------------------------------------------------------------------------------------------------------------------------------------------------------------------------------------------------------------|--------------------------------|--------------------|
|                                                                                                                                                                                                                                                                                                                                                                                                                                                                                                                                                                                                                                                                                                                                                                                                                                                                                                                                                                                                                                                                                                                                                                                                                                                                                                                                                                                                                                                                                                                                                                                                                                                                                                                                                                                                                                                                                                                                                                                                                                                                                                                                | Colour                         | No                 |
| 0                                                                                                                                                                                                                                                                                                                                                                                                                                                                                                                                                                                                                                                                                                                                                                                                                                                                                                                                                                                                                                                                                                                                                                                                                                                                                                                                                                                                                                                                                                                                                                                                                                                                                                                                                                                                                                                                                                                                                                                                                                                                                                                              | Hardness of Tread              | D60                |
| KG                                                                                                                                                                                                                                                                                                                                                                                                                                                                                                                                                                                                                                                                                                                                                                                                                                                                                                                                                                                                                                                                                                                                                                                                                                                                                                                                                                                                                                                                                                                                                                                                                                                                                                                                                                                                                                                                                                                                                                                                                                                                                                                             | Load Capacity (kg)             | 200                |
|                                                                                                                                                                                                                                                                                                                                                                                                                                                                                                                                                                                                                                                                                                                                                                                                                                                                                                                                                                                                                                                                                                                                                                                                                                                                                                                                                                                                                                                                                                                                                                                                                                                                                                                                                                                                                                                                                                                                                                                                                                                                                                                                | Manufacturer Part No.          | TSZ7 NPR 100/30 P2 |
| KG<br>X4                                                                                                                                                                                                                                                                                                                                                                                                                                                                                                                                                                                                                                                                                                                                                                                                                                                                                                                                                                                                                                                                                                                                                                                                                                                                                                                                                                                                                                                                                                                                                                                                                                                                                                                                                                                                                                                                                                                                                                                                                                                                                                                       | Max Load Capacity of 4 Castors | 600                |
| (i) (i) (ii) (ii) (ii) (ii) (ii) (iii) (ii | Plate Dimension Length (mm)    | 105                |
|                                                                                                                                                                                                                                                                                                                                                                                                                                                                                                                                                                                                                                                                                                                                                                                                                                                                                                                                                                                                                                                                                                                                                                                                                                                                                                                                                                                                                                                                                                                                                                                                                                                                                                                                                                                                                                                                                                                                                                                                                                                                                                                                | Plate Dimension Width (mm)     | 85                 |
|                                                                                                                                                                                                                                                                                                                                                                                                                                                                                                                                                                                                                                                                                                                                                                                                                                                                                                                                                                                                                                                                                                                                                                                                                                                                                                                                                                                                                                                                                                                                                                                                                                                                                                                                                                                                                                                                                                                                                                                                                                                                                                                                | Plate Hole Centres Length (mm) | 80/77              |
| I                                                                                                                                                                                                                                                                                                                                                                                                                                                                                                                                                                                                                                                                                                                                                                                                                                                                                                                                                                                                                                                                                                                                                                                                                                                                                                                                                                                                                                                                                                                                                                                                                                                                                                                                                                                                                                                                                                                                                                                                                                                                                                                              | Plate Hole Centres Width (mm)  | 60                 |
| W <sub>K</sub>                                                                                                                                                                                                                                                                                                                                                                                                                                                                                                                                                                                                                                                                                                                                                                                                                                                                                                                                                                                                                                                                                                                                                                                                                                                                                                                                                                                                                                                                                                                                                                                                                                                                                                                                                                                                                                                                                                                                                                                                                                                                                                                 | Plate Hole Diameter            | 8                  |
| ٥                                                                                                                                                                                                                                                                                                                                                                                                                                                                                                                                                                                                                                                                                                                                                                                                                                                                                                                                                                                                                                                                                                                                                                                                                                                                                                                                                                                                                                                                                                                                                                                                                                                                                                                                                                                                                                                                                                                                                                                                                                                                                                                              | Product Type                   | Top Plate Castors  |
| \$                                                                                                                                                                                                                                                                                                                                                                                                                                                                                                                                                                                                                                                                                                                                                                                                                                                                                                                                                                                                                                                                                                                                                                                                                                                                                                                                                                                                                                                                                                                                                                                                                                                                                                                                                                                                                                                                                                                                                                                                                                                                                                                             | Swivel Radius                  | 91                 |
| Į.                                                                                                                                                                                                                                                                                                                                                                                                                                                                                                                                                                                                                                                                                                                                                                                                                                                                                                                                                                                                                                                                                                                                                                                                                                                                                                                                                                                                                                                                                                                                                                                                                                                                                                                                                                                                                                                                                                                                                                                                                                                                                                                             | Temperature Range              | -40 min to +80 max |
| 1                                                                                                                                                                                                                                                                                                                                                                                                                                                                                                                                                                                                                                                                                                                                                                                                                                                                                                                                                                                                                                                                                                                                                                                                                                                                                                                                                                                                                                                                                                                                                                                                                                                                                                                                                                                                                                                                                                                                                                                                                                                                                                                              | Thread Material                | No                 |
| <u></u>                                                                                                                                                                                                                                                                                                                                                                                                                                                                                                                                                                                                                                                                                                                                                                                                                                                                                                                                                                                                                                                                                                                                                                                                                                                                                                                                                                                                                                                                                                                                                                                                                                                                                                                                                                                                                                                                                                                                                                                                                                                                                                                        | Total Castor Height            | 128                |
| <b>→</b> 0-                                                                                                                                                                                                                                                                                                                                                                                                                                                                                                                                                                                                                                                                                                                                                                                                                                                                                                                                                                                                                                                                                                                                                                                                                                                                                                                                                                                                                                                                                                                                                                                                                                                                                                                                                                                                                                                                                                                                                                                                                                                                                                                    | Tread Width (mm)               | 30                 |
| <b>(S)</b>                                                                                                                                                                                                                                                                                                                                                                                                                                                                                                                                                                                                                                                                                                                                                                                                                                                                                                                                                                                                                                                                                                                                                                                                                                                                                                                                                                                                                                                                                                                                                                                                                                                                                                                                                                                                                                                                                                                                                                                                                                                                                                                     | Wheel Centre                   | White Polyamide    |
| 0                                                                                                                                                                                                                                                                                                                                                                                                                                                                                                                                                                                                                                                                                                                                                                                                                                                                                                                                                                                                                                                                                                                                                                                                                                                                                                                                                                                                                                                                                                                                                                                                                                                                                                                                                                                                                                                                                                                                                                                                                                                                                                                              | Wheel Colour                   | Maroon             |
| <u></u>                                                                                                                                                                                                                                                                                                                                                                                                                                                                                                                                                                                                                                                                                                                                                                                                                                                                                                                                                                                                                                                                                                                                                                                                                                                                                                                                                                                                                                                                                                                                                                                                                                                                                                                                                                                                                                                                                                                                                                                                                                                                                                                        | Wheel Diameter(mm)             | 100                |
| 0                                                                                                                                                                                                                                                                                                                                                                                                                                                                                                                                                                                                                                                                                                                                                                                                                                                                                                                                                                                                                                                                                                                                                                                                                                                                                                                                                                                                                                                                                                                                                                                                                                                                                                                                                                                                                                                                                                                                                                                                                                                                                                                              | Wheel Material                 | Polyurethane       |
|                                                                                                                                                                                                                                                                                                                                                                                                                                                                                                                                                                                                                                                                                                                                                                                                                                                                                                                                                                                                                                                                                                                                                                                                                                                                                                                                                                                                                                                                                                                                                                                                                                                                                                                                                                                                                                                                                                                                                                                                                                                                                                                                |                                |                    |

## **Dimensions**