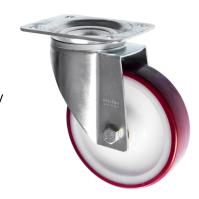

## 100mm Swivel Polyurethane Castor Red Wheel

## 100-3360-PNB

This 100mm polyurethane castors are made of a zinc plated housing which ensures the castor is robust enough and suitable for a variety of environments. The swiveling castor, with the red polyurethane wheel is strong and durable and suitable for moving machinery and equipment. The red polyurethane tire is bonded onto the polyamide nylon center making the castor very strong and durable. 3470UAR100P62 red 787-1391