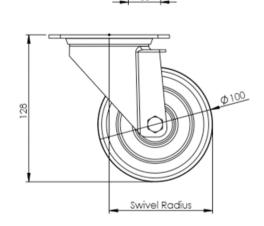

## **Technical Specifications**

|                                                                                                                                                                                                                                                                                                                                                                                                                                                                                                                                                                                                                                                                                                                                                                                                                                                                                                                                                                                                                                                                                                                                                                                                                                                                                                                                                                                                                                                                                                                                                                                                                                                                                                                                                                                                                                                                                                                                                                                                                                                                                                                                | Bearing Type                   | Roller             |
|--------------------------------------------------------------------------------------------------------------------------------------------------------------------------------------------------------------------------------------------------------------------------------------------------------------------------------------------------------------------------------------------------------------------------------------------------------------------------------------------------------------------------------------------------------------------------------------------------------------------------------------------------------------------------------------------------------------------------------------------------------------------------------------------------------------------------------------------------------------------------------------------------------------------------------------------------------------------------------------------------------------------------------------------------------------------------------------------------------------------------------------------------------------------------------------------------------------------------------------------------------------------------------------------------------------------------------------------------------------------------------------------------------------------------------------------------------------------------------------------------------------------------------------------------------------------------------------------------------------------------------------------------------------------------------------------------------------------------------------------------------------------------------------------------------------------------------------------------------------------------------------------------------------------------------------------------------------------------------------------------------------------------------------------------------------------------------------------------------------------------------|--------------------------------|--------------------|
|                                                                                                                                                                                                                                                                                                                                                                                                                                                                                                                                                                                                                                                                                                                                                                                                                                                                                                                                                                                                                                                                                                                                                                                                                                                                                                                                                                                                                                                                                                                                                                                                                                                                                                                                                                                                                                                                                                                                                                                                                                                                                                                                | Colour                         | No                 |
| 0                                                                                                                                                                                                                                                                                                                                                                                                                                                                                                                                                                                                                                                                                                                                                                                                                                                                                                                                                                                                                                                                                                                                                                                                                                                                                                                                                                                                                                                                                                                                                                                                                                                                                                                                                                                                                                                                                                                                                                                                                                                                                                                              | Hardness of Tread              | D60                |
| KG                                                                                                                                                                                                                                                                                                                                                                                                                                                                                                                                                                                                                                                                                                                                                                                                                                                                                                                                                                                                                                                                                                                                                                                                                                                                                                                                                                                                                                                                                                                                                                                                                                                                                                                                                                                                                                                                                                                                                                                                                                                                                                                             | Load Capacity (kg)             | 200                |
|                                                                                                                                                                                                                                                                                                                                                                                                                                                                                                                                                                                                                                                                                                                                                                                                                                                                                                                                                                                                                                                                                                                                                                                                                                                                                                                                                                                                                                                                                                                                                                                                                                                                                                                                                                                                                                                                                                                                                                                                                                                                                                                                | Manufacturer Part No.          | TSZ7 NPR 100/30 P2 |
| KG<br>X4                                                                                                                                                                                                                                                                                                                                                                                                                                                                                                                                                                                                                                                                                                                                                                                                                                                                                                                                                                                                                                                                                                                                                                                                                                                                                                                                                                                                                                                                                                                                                                                                                                                                                                                                                                                                                                                                                                                                                                                                                                                                                                                       | Max Load Capacity of 4 Castors | 600                |
| (i) (i) (ii) (ii) (ii) (ii) (ii) (iii) (ii | Plate Dimension Length (mm)    | 105                |
|                                                                                                                                                                                                                                                                                                                                                                                                                                                                                                                                                                                                                                                                                                                                                                                                                                                                                                                                                                                                                                                                                                                                                                                                                                                                                                                                                                                                                                                                                                                                                                                                                                                                                                                                                                                                                                                                                                                                                                                                                                                                                                                                | Plate Dimension Width (mm)     | 85                 |
|                                                                                                                                                                                                                                                                                                                                                                                                                                                                                                                                                                                                                                                                                                                                                                                                                                                                                                                                                                                                                                                                                                                                                                                                                                                                                                                                                                                                                                                                                                                                                                                                                                                                                                                                                                                                                                                                                                                                                                                                                                                                                                                                | Plate Hole Centres Length (mm) | 80/77              |
| I                                                                                                                                                                                                                                                                                                                                                                                                                                                                                                                                                                                                                                                                                                                                                                                                                                                                                                                                                                                                                                                                                                                                                                                                                                                                                                                                                                                                                                                                                                                                                                                                                                                                                                                                                                                                                                                                                                                                                                                                                                                                                                                              | Plate Hole Centres Width (mm)  | 60                 |
| W <sub>K</sub>                                                                                                                                                                                                                                                                                                                                                                                                                                                                                                                                                                                                                                                                                                                                                                                                                                                                                                                                                                                                                                                                                                                                                                                                                                                                                                                                                                                                                                                                                                                                                                                                                                                                                                                                                                                                                                                                                                                                                                                                                                                                                                                 | Plate Hole Diameter            | 8                  |
| ٥                                                                                                                                                                                                                                                                                                                                                                                                                                                                                                                                                                                                                                                                                                                                                                                                                                                                                                                                                                                                                                                                                                                                                                                                                                                                                                                                                                                                                                                                                                                                                                                                                                                                                                                                                                                                                                                                                                                                                                                                                                                                                                                              | Product Type                   | Top Plate Castors  |
| \$                                                                                                                                                                                                                                                                                                                                                                                                                                                                                                                                                                                                                                                                                                                                                                                                                                                                                                                                                                                                                                                                                                                                                                                                                                                                                                                                                                                                                                                                                                                                                                                                                                                                                                                                                                                                                                                                                                                                                                                                                                                                                                                             | Swivel Radius                  | 91                 |
| Į.                                                                                                                                                                                                                                                                                                                                                                                                                                                                                                                                                                                                                                                                                                                                                                                                                                                                                                                                                                                                                                                                                                                                                                                                                                                                                                                                                                                                                                                                                                                                                                                                                                                                                                                                                                                                                                                                                                                                                                                                                                                                                                                             | Temperature Range              | -40 min to +80 max |
| 1                                                                                                                                                                                                                                                                                                                                                                                                                                                                                                                                                                                                                                                                                                                                                                                                                                                                                                                                                                                                                                                                                                                                                                                                                                                                                                                                                                                                                                                                                                                                                                                                                                                                                                                                                                                                                                                                                                                                                                                                                                                                                                                              | Thread Material                | No                 |
| <u></u>                                                                                                                                                                                                                                                                                                                                                                                                                                                                                                                                                                                                                                                                                                                                                                                                                                                                                                                                                                                                                                                                                                                                                                                                                                                                                                                                                                                                                                                                                                                                                                                                                                                                                                                                                                                                                                                                                                                                                                                                                                                                                                                        | Total Castor Height            | 128                |
| <b>→</b> 0-                                                                                                                                                                                                                                                                                                                                                                                                                                                                                                                                                                                                                                                                                                                                                                                                                                                                                                                                                                                                                                                                                                                                                                                                                                                                                                                                                                                                                                                                                                                                                                                                                                                                                                                                                                                                                                                                                                                                                                                                                                                                                                                    | Tread Width (mm)               | 30                 |
| <b>(S)</b>                                                                                                                                                                                                                                                                                                                                                                                                                                                                                                                                                                                                                                                                                                                                                                                                                                                                                                                                                                                                                                                                                                                                                                                                                                                                                                                                                                                                                                                                                                                                                                                                                                                                                                                                                                                                                                                                                                                                                                                                                                                                                                                     | Wheel Centre                   | White Polyamide    |
| 0                                                                                                                                                                                                                                                                                                                                                                                                                                                                                                                                                                                                                                                                                                                                                                                                                                                                                                                                                                                                                                                                                                                                                                                                                                                                                                                                                                                                                                                                                                                                                                                                                                                                                                                                                                                                                                                                                                                                                                                                                                                                                                                              | Wheel Colour                   | Maroon             |
| <u></u>                                                                                                                                                                                                                                                                                                                                                                                                                                                                                                                                                                                                                                                                                                                                                                                                                                                                                                                                                                                                                                                                                                                                                                                                                                                                                                                                                                                                                                                                                                                                                                                                                                                                                                                                                                                                                                                                                                                                                                                                                                                                                                                        | Wheel Diameter(mm)             | 100                |
| 0                                                                                                                                                                                                                                                                                                                                                                                                                                                                                                                                                                                                                                                                                                                                                                                                                                                                                                                                                                                                                                                                                                                                                                                                                                                                                                                                                                                                                                                                                                                                                                                                                                                                                                                                                                                                                                                                                                                                                                                                                                                                                                                              | Wheel Material                 | Polyurethane       |
|                                                                                                                                                                                                                                                                                                                                                                                                                                                                                                                                                                                                                                                                                                                                                                                                                                                                                                                                                                                                                                                                                                                                                                                                                                                                                                                                                                                                                                                                                                                                                                                                                                                                                                                                                                                                                                                                                                                                                                                                                                                                                                                                |                                |                    |

## **Dimensions**