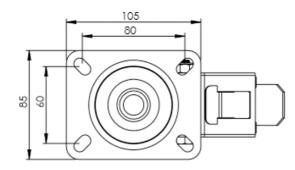

## Dimensions

## **Technical Specifications**

| Õ        | Bearing Type                   | Roller                |
|----------|--------------------------------|-----------------------|
|          | Colour                         | No                    |
| 0        | Hardness of Tread              | D60                   |
| KG       | Load Capacity (kg)             | 200                   |
|          | Manufacturer Part No.          | TSZ7 NPR 100/30 P2 BP |
| KG X4    | Max Load Capacity of 4 Castors | 600                   |
|          | Plate Dimension Length (mm)    | 105                   |
|          | Plate Dimension Width (mm)     | 85                    |
|          | Plate Hole Centres Length (mm) | 80/77                 |
|          | Plate Hole Centres Width (mm)  | 60                    |
| ¥.       | Plate Hole Diameter            | 8                     |
| Õ        | Product Type                   | Top Plate Castors     |
| 2        | Swivel Radius                  | 123                   |
| Į        | Temperature Range              | -40 min to +80 max    |
| 1        | Thread Material                | No                    |
| <u>1</u> | Total Castor Height            | 128                   |
|          | Tread Width (mm)               | 30                    |
| 0        | Wheel Centre                   | White Polyamide       |
| 0        | Wheel Colour                   | Maroon                |
| $\odot$  | Wheel Diameter(mm)             | 100                   |
| 0        | Wheel Material                 | Polyurethane          |
|          |                                |                       |