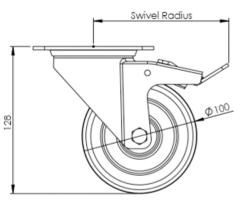

## **Technical Specifications**

| Õ        | Bearing Type                   | Roller                |
|----------|--------------------------------|-----------------------|
|          | Colour                         | No                    |
| 0        | Hardness of Tread              | D60                   |
| KG       | Load Capacity (kg)             | 200                   |
|          | Manufacturer Part No.          | TSZ7 NPR 100/30 P2 BP |
| KG X4    | Max Load Capacity of 4 Castors | 600                   |
|          | Plate Dimension Length (mm)    | 105                   |
|          | Plate Dimension Width (mm)     | 85                    |
|          | Plate Hole Centres Length (mm) | 80/77                 |
|          | Plate Hole Centres Width (mm)  | 60                    |
| ¥.       | Plate Hole Diameter            | 8                     |
| Õ        | Product Type                   | Top Plate Castors     |
| 2        | Swivel Radius                  | 123                   |
| Į        | Temperature Range              | -40 min to +80 max    |
| 1        | Thread Material                | No                    |
| <u>1</u> | Total Castor Height            | 128                   |
|          | Tread Width (mm)               | 30                    |
| 0        | Wheel Centre                   | White Polyamide       |
| 0        | Wheel Colour                   | Maroon                |
| $\odot$  | Wheel Diameter(mm)             | 100                   |
| 0        | Wheel Material                 | Polyurethane          |
|          |                                |                       |