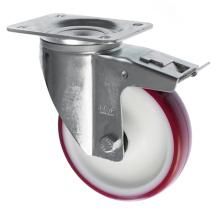

## 100mm Red Polyurethane Swivel Castors with Brake 100-3360-PNB/SWB

This 100mm braked polyurethane castors are made of a zinc plated housing which ensures the castor is robust enough and suitable for a variety of environments. The braked swiveling castor , with the polyurethane wheel is strong and durable and suitable for moving machinery and equipment. The polyurethane tire is bonded onto the polyamide nylon centre making the castor strong and durable. The foot operated wheel brake simultaneously brakes both the swivel castor head and the wheel.