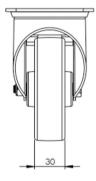

## **Technical Specifications**

| Õ        | Bearing Type                   | Roller                |
|----------|--------------------------------|-----------------------|
|          | Colour                         | No                    |
| 0        | Hardness of Tread              | D60                   |
| KG       | Load Capacity (kg)             | 200                   |
|          | Manufacturer Part No.          | TSZ7 NPR 100/30 P2 BP |
| KG X4    | Max Load Capacity of 4 Castors | 600                   |
|          | Plate Dimension Length (mm)    | 105                   |
|          | Plate Dimension Width (mm)     | 85                    |
|          | Plate Hole Centres Length (mm) | 80/77                 |
|          | Plate Hole Centres Width (mm)  | 60                    |
| ¥.       | Plate Hole Diameter            | 8                     |
| Õ        | Product Type                   | Top Plate Castors     |
| 2        | Swivel Radius                  | 123                   |
| Į        | Temperature Range              | -40 min to +80 max    |
| 1        | Thread Material                | No                    |
| <u>1</u> | Total Castor Height            | 128                   |
|          | Tread Width (mm)               | 30                    |
| 0        | Wheel Centre                   | White Polyamide       |
| 0        | Wheel Colour                   | Maroon                |
| $\odot$  | Wheel Diameter(mm)             | 100                   |
| 0        | Wheel Material                 | Polyurethane          |
|          |                                |                       |