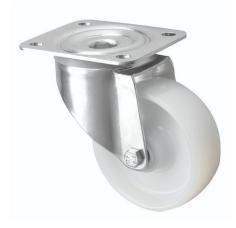

## 100mm Industrial Castor White Nylon Wheel 100-3360-NYB

Heavy duty 100mm industrial nylon castors are made of a zinc plated housing which ensures the castors are robust enough and suitable for a variety of environments. The swiveling casters, with the white nylon wheel is strong robust and durable and suitable for moving machinery and placing equipment on these castors. The white nylon wheel contains roller bearings making it easier to move whilst maintaining core strength. Our best selling industrial castors that can carry 200kgs each!