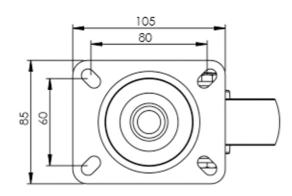

## **Technical Specifications**

| Õ        | Bearing Type                                                                                                                     | Roller                                                                  |
|----------|----------------------------------------------------------------------------------------------------------------------------------|-------------------------------------------------------------------------|
| 5        | Colour                                                                                                                           | No                                                                      |
| 0        | Hardness of Tread                                                                                                                | D75                                                                     |
| KG       | Load Capacity (kg)                                                                                                               | 270                                                                     |
|          | Manufacturer Part No.                                                                                                            | TSZ7 NSR 100/35 P2                                                      |
| KG X4    | Max Load Capacity of 4 Castors                                                                                                   | 810                                                                     |
|          | Plate Dimension Length (mm)                                                                                                      | 105                                                                     |
|          | Plate Dimension Width (mm)                                                                                                       | 85                                                                      |
|          | Plate Hole Centres Length (mm)                                                                                                   | 80/77                                                                   |
|          | Plate Hole Centres Width (mm)                                                                                                    | 60                                                                      |
| ¥∕<br>K  | Plate Hole Diameter                                                                                                              | 8                                                                       |
|          |                                                                                                                                  |                                                                         |
| Ç.       | Product Type                                                                                                                     | Top Plate Castors                                                       |
| <u>5</u> | Product Type<br>Swivel Radius                                                                                                    | Top Plate Castors<br>91                                                 |
|          |                                                                                                                                  |                                                                         |
| 2        | Swivel Radius                                                                                                                    | 91                                                                      |
|          | Swivel Radius<br>Temperature Range                                                                                               | 91<br>-40 min to +80 max                                                |
|          | Swivel Radius<br>Temperature Range<br>Thread Material                                                                            | 91<br>-40 min to +80 max<br>No                                          |
|          | Swivel Radius<br>Temperature Range<br>Thread Material<br>Total Castor Height                                                     | 91<br>-40 min to +80 max<br>No<br>128                                   |
|          | Swivel Radius<br>Temperature Range<br>Thread Material<br>Total Castor Height<br>Tread Width (mm)                                 | 91<br>-40 min to +80 max<br>No<br>128<br>34                             |
|          | Swivel Radius   Temperature Range   Thread Material   Total Castor Height   Tread Width (mm)   Wheel Centre                      | 91<br>-40 min to +80 max<br>No<br>128<br>34<br>White Polyamide          |
|          | Swivel Radius<br>Temperature Range<br>Thread Material<br>Total Castor Height<br>Tread Width (mm)<br>Wheel Centre<br>Wheel Colour | 91<br>-40 min to +80 max<br>No<br>128<br>34<br>White Polyamide<br>White |