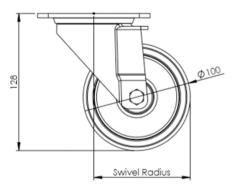

## **Technical Specifications**

| Õ        | Bearing Type                                                                                                                     | Roller                                                                  |
|----------|----------------------------------------------------------------------------------------------------------------------------------|-------------------------------------------------------------------------|
| 5        | Colour                                                                                                                           | No                                                                      |
| 0        | Hardness of Tread                                                                                                                | D75                                                                     |
| KG       | Load Capacity (kg)                                                                                                               | 270                                                                     |
|          | Manufacturer Part No.                                                                                                            | TSZ7 NSR 100/35 P2                                                      |
| KG X4    | Max Load Capacity of 4 Castors                                                                                                   | 810                                                                     |
|          | Plate Dimension Length (mm)                                                                                                      | 105                                                                     |
|          | Plate Dimension Width (mm)                                                                                                       | 85                                                                      |
|          | Plate Hole Centres Length (mm)                                                                                                   | 80/77                                                                   |
|          | Plate Hole Centres Width (mm)                                                                                                    | 60                                                                      |
| ¥∕<br>K  | Plate Hole Diameter                                                                                                              | 8                                                                       |
|          |                                                                                                                                  |                                                                         |
| Ç.       | Product Type                                                                                                                     | Top Plate Castors                                                       |
| <u>5</u> | Product Type<br>Swivel Radius                                                                                                    | Top Plate Castors<br>91                                                 |
|          |                                                                                                                                  |                                                                         |
| 2        | Swivel Radius                                                                                                                    | 91                                                                      |
|          | Swivel Radius<br>Temperature Range                                                                                               | 91<br>-40 min to +80 max                                                |
|          | Swivel Radius<br>Temperature Range<br>Thread Material                                                                            | 91<br>-40 min to +80 max<br>No                                          |
|          | Swivel Radius<br>Temperature Range<br>Thread Material<br>Total Castor Height                                                     | 91<br>-40 min to +80 max<br>No<br>128                                   |
|          | Swivel Radius<br>Temperature Range<br>Thread Material<br>Total Castor Height<br>Tread Width (mm)                                 | 91<br>-40 min to +80 max<br>No<br>128<br>34                             |
|          | Swivel Radius   Temperature Range   Thread Material   Total Castor Height   Tread Width (mm)   Wheel Centre                      | 91<br>-40 min to +80 max<br>No<br>128<br>34<br>White Polyamide          |
|          | Swivel Radius<br>Temperature Range<br>Thread Material<br>Total Castor Height<br>Tread Width (mm)<br>Wheel Centre<br>Wheel Colour | 91<br>-40 min to +80 max<br>No<br>128<br>34<br>White Polyamide<br>White |