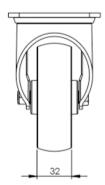

## **Technical Specifications**

| Õ        | Bearing Type                                                                                                                     | Roller                                                                  |
|----------|----------------------------------------------------------------------------------------------------------------------------------|-------------------------------------------------------------------------|
| 5        | Colour                                                                                                                           | No                                                                      |
| 0        | Hardness of Tread                                                                                                                | D75                                                                     |
| KG       | Load Capacity (kg)                                                                                                               | 270                                                                     |
|          | Manufacturer Part No.                                                                                                            | TSZ7 NSR 100/35 P2                                                      |
| KG X4    | Max Load Capacity of 4 Castors                                                                                                   | 810                                                                     |
|          | Plate Dimension Length (mm)                                                                                                      | 105                                                                     |
|          | Plate Dimension Width (mm)                                                                                                       | 85                                                                      |
|          | Plate Hole Centres Length (mm)                                                                                                   | 80/77                                                                   |
|          | Plate Hole Centres Width (mm)                                                                                                    | 60                                                                      |
| ¥∕<br>K  | Plate Hole Diameter                                                                                                              | 8                                                                       |
|          |                                                                                                                                  |                                                                         |
| Ç.       | Product Type                                                                                                                     | Top Plate Castors                                                       |
| <u>5</u> | Product Type<br>Swivel Radius                                                                                                    | Top Plate Castors<br>91                                                 |
|          |                                                                                                                                  |                                                                         |
| 2        | Swivel Radius                                                                                                                    | 91                                                                      |
|          | Swivel Radius<br>Temperature Range                                                                                               | 91<br>-40 min to +80 max                                                |
|          | Swivel Radius<br>Temperature Range<br>Thread Material                                                                            | 91<br>-40 min to +80 max<br>No                                          |
|          | Swivel Radius<br>Temperature Range<br>Thread Material<br>Total Castor Height                                                     | 91<br>-40 min to +80 max<br>No<br>128                                   |
|          | Swivel Radius<br>Temperature Range<br>Thread Material<br>Total Castor Height<br>Tread Width (mm)                                 | 91<br>-40 min to +80 max<br>No<br>128<br>34                             |
|          | Swivel Radius   Temperature Range   Thread Material   Total Castor Height   Tread Width (mm)   Wheel Centre                      | 91<br>-40 min to +80 max<br>No<br>128<br>34<br>White Polyamide          |
|          | Swivel Radius<br>Temperature Range<br>Thread Material<br>Total Castor Height<br>Tread Width (mm)<br>Wheel Centre<br>Wheel Colour | 91<br>-40 min to +80 max<br>No<br>128<br>34<br>White Polyamide<br>White |