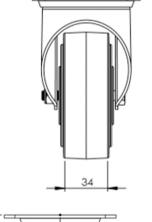

## **Technical Specifications**

| ٥          | Bearing Type                                                                                                         | Ball Journal                                                  |
|------------|----------------------------------------------------------------------------------------------------------------------|---------------------------------------------------------------|
| 8          | Colour                                                                                                               | No                                                            |
| 0          | Hardness of Tread                                                                                                    | D85                                                           |
| KG         | Load Capacity (kg)                                                                                                   | 60                                                            |
| KG<br>X4   | Max Load Capacity of 4 Castors                                                                                       | 180                                                           |
|            | Plate Dimension Length (mm)                                                                                          | 105                                                           |
| [ <u>]</u> | Plate Dimension Width (mm)                                                                                           | 85                                                            |
|            | Plate Hole Centres Length (mm)                                                                                       | 80                                                            |
|            | Plate Hole Centres Width (mm)                                                                                        | 60                                                            |
| W.         | Plate Hole Diameter                                                                                                  | 8                                                             |
|            |                                                                                                                      |                                                               |
|            | Product Type                                                                                                         | Top Plate Castors                                             |
| ₩<br>₩     | Product Type Swivel Radius                                                                                           | Top Plate Castors                                             |
|            |                                                                                                                      |                                                               |
| 3          | Swivel Radius                                                                                                        | 85                                                            |
| <u>~</u>   | Swivel Radius Temperature Range                                                                                      | -40 min to + 280 max                                          |
|            | Swivel Radius Temperature Range Thread Material                                                                      | 85<br>-40 min to + 280 max<br>No                              |
|            | Swivel Radius Temperature Range Thread Material Total Castor Height                                                  | 85<br>-40 min to + 280 max<br>No<br>128                       |
|            | Swivel Radius  Temperature Range  Thread Material  Total Castor Height  Tread Width (mm)                             | 85 -40 min to + 280 max No 128 34                             |
|            | Swivel Radius  Temperature Range  Thread Material  Total Castor Height  Tread Width (mm)  Wheel Centre               | 85 -40 min to + 280 max No 128 34 Silver Stainless Steel      |
|            | Swivel Radius  Temperature Range  Thread Material  Total Castor Height  Tread Width (mm)  Wheel Centre  Wheel Colour | 85 -40 min to + 280 max No 128 34 Silver Stainless Steel Blue |

## **Dimensions**