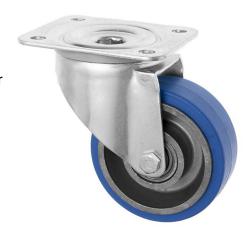

## **100mm Stainless Steel Castors High Temperature Wheel**

## 100-3360-HT

This 100mm medium duty swivel top plate castors with a temperature resistant rubber wheel suitable for medium/heavy duty applications, medical equipment, catering equipment and food manufacturing trolleys. The zinc plated castors are strong and durable and the high temperature rubber wheels are resistant to temperatures from -30C to +260C maximum.