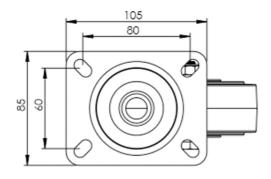

## **Technical Specifications**

| ٥          | Bearing Type                                                                                                         | Ball Journal                                                  |
|------------|----------------------------------------------------------------------------------------------------------------------|---------------------------------------------------------------|
| 8          | Colour                                                                                                               | No                                                            |
| 0          | Hardness of Tread                                                                                                    | D85                                                           |
| KG         | Load Capacity (kg)                                                                                                   | 60                                                            |
| KG<br>X4   | Max Load Capacity of 4 Castors                                                                                       | 180                                                           |
|            | Plate Dimension Length (mm)                                                                                          | 105                                                           |
| [ <u>]</u> | Plate Dimension Width (mm)                                                                                           | 85                                                            |
|            | Plate Hole Centres Length (mm)                                                                                       | 80                                                            |
|            | Plate Hole Centres Width (mm)                                                                                        | 60                                                            |
| W.         | Plate Hole Diameter                                                                                                  | 8                                                             |
|            |                                                                                                                      |                                                               |
|            | Product Type                                                                                                         | Top Plate Castors                                             |
| ₩<br>₩     | Product Type Swivel Radius                                                                                           | Top Plate Castors                                             |
|            |                                                                                                                      |                                                               |
| 3          | Swivel Radius                                                                                                        | 85                                                            |
| <u>~</u>   | Swivel Radius Temperature Range                                                                                      | -40 min to + 280 max                                          |
|            | Swivel Radius Temperature Range Thread Material                                                                      | 85<br>-40 min to + 280 max<br>No                              |
|            | Swivel Radius Temperature Range Thread Material Total Castor Height                                                  | 85<br>-40 min to + 280 max<br>No<br>128                       |
|            | Swivel Radius  Temperature Range  Thread Material  Total Castor Height  Tread Width (mm)                             | 85 -40 min to + 280 max No 128 34                             |
|            | Swivel Radius  Temperature Range  Thread Material  Total Castor Height  Tread Width (mm)  Wheel Centre               | 85 -40 min to + 280 max No 128 34 Silver Stainless Steel      |
|            | Swivel Radius  Temperature Range  Thread Material  Total Castor Height  Tread Width (mm)  Wheel Centre  Wheel Colour | 85 -40 min to + 280 max No 128 34 Silver Stainless Steel Blue |

## **Dimensions**