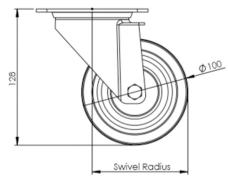

## **Technical Specifications**

| ٥          | Bearing Type                                                                                                         | Ball Journal                                                  |
|------------|----------------------------------------------------------------------------------------------------------------------|---------------------------------------------------------------|
| 8          | Colour                                                                                                               | No                                                            |
| 0          | Hardness of Tread                                                                                                    | D85                                                           |
| KG         | Load Capacity (kg)                                                                                                   | 60                                                            |
| KG<br>X4   | Max Load Capacity of 4 Castors                                                                                       | 180                                                           |
|            | Plate Dimension Length (mm)                                                                                          | 105                                                           |
| [ <u>]</u> | Plate Dimension Width (mm)                                                                                           | 85                                                            |
|            | Plate Hole Centres Length (mm)                                                                                       | 80                                                            |
|            | Plate Hole Centres Width (mm)                                                                                        | 60                                                            |
| W.         | Plate Hole Diameter                                                                                                  | 8                                                             |
|            |                                                                                                                      |                                                               |
|            | Product Type                                                                                                         | Top Plate Castors                                             |
| ₩<br>₩     | Product Type Swivel Radius                                                                                           | Top Plate Castors                                             |
|            |                                                                                                                      |                                                               |
| 3          | Swivel Radius                                                                                                        | 85                                                            |
| <u>~</u>   | Swivel Radius Temperature Range                                                                                      | -40 min to + 280 max                                          |
|            | Swivel Radius Temperature Range Thread Material                                                                      | 85<br>-40 min to + 280 max<br>No                              |
|            | Swivel Radius Temperature Range Thread Material Total Castor Height                                                  | 85<br>-40 min to + 280 max<br>No<br>128                       |
|            | Swivel Radius  Temperature Range  Thread Material  Total Castor Height  Tread Width (mm)                             | 85 -40 min to + 280 max No 128 34                             |
|            | Swivel Radius  Temperature Range  Thread Material  Total Castor Height  Tread Width (mm)  Wheel Centre               | 85 -40 min to + 280 max No 128 34 Silver Stainless Steel      |
|            | Swivel Radius  Temperature Range  Thread Material  Total Castor Height  Tread Width (mm)  Wheel Centre  Wheel Colour | 85 -40 min to + 280 max No 128 34 Silver Stainless Steel Blue |

## **Dimensions**