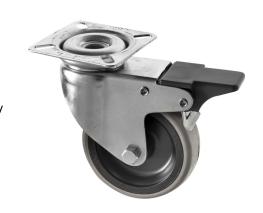

## **100mm Swivel Braked Castors Grey Rubber Wheel**

## 100-314-R/SWB

This 100mm grey rubber swivel castors with a brake is suitable for a variety of light duty applications for example on point of sale displays, trolleys and equipment.