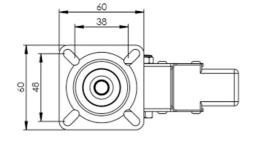

## **Technical Specifications**

|             | Bearing Type                                                                                 | Plain                                               |
|-------------|----------------------------------------------------------------------------------------------|-----------------------------------------------------|
| 59          | Colour                                                                                       | No                                                  |
| KG          | Load Capacity (kg)                                                                           | 80                                                  |
| KG<br>X4    | Max Load Capacity of 4 Castors                                                               | 240                                                 |
| () ()<br>(  | Plate Dimension Length (mm)                                                                  | 60                                                  |
|             | Plate Dimension Width (mm)                                                                   | 60                                                  |
|             | Plate Hole Centres Length (mm)                                                               | 48/38                                               |
| ) i         | Plate Hole Centres Width (mm)                                                                | 48/38                                               |
| W.          | Plate Hole Diameter                                                                          | 6                                                   |
| 69a         |                                                                                              | To Dieto Contone                                    |
| ٥           | Product Type                                                                                 | Top Plate Castors                                   |
| <b>₩</b>    | Swivel Radius                                                                                | 97                                                  |
|             |                                                                                              |                                                     |
| 3           | Swivel Radius                                                                                | 97                                                  |
| <u></u>     | Swivel Radius Thread Material                                                                | 97<br>No                                            |
| ₫<br>1<br>3 | Swivel Radius  Thread Material  Total Castor Height                                          | 97<br>No<br>122                                     |
|             | Swivel Radius  Thread Material  Total Castor Height  Tread Width (mm)                        | 97<br>No<br>122<br>24                               |
|             | Swivel Radius Thread Material Total Castor Height Tread Width (mm) Wheel Centre              | 97<br>No<br>122<br>24<br>Grey Polypropylene         |
|             | Swivel Radius Thread Material Total Castor Height Tread Width (mm) Wheel Centre Wheel Colour | 97<br>No<br>122<br>24<br>Grey Polypropylene<br>Grey |

## **Dimensions**