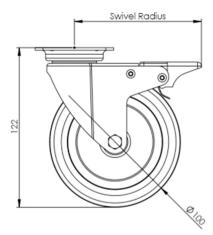

## **Technical Specifications**

|             | Bearing Type                                                                                 | Plain                                               |
|-------------|----------------------------------------------------------------------------------------------|-----------------------------------------------------|
| 59          | Colour                                                                                       | No                                                  |
| KG          | Load Capacity (kg)                                                                           | 80                                                  |
| KG<br>X4    | Max Load Capacity of 4 Castors                                                               | 240                                                 |
| () ()<br>(  | Plate Dimension Length (mm)                                                                  | 60                                                  |
|             | Plate Dimension Width (mm)                                                                   | 60                                                  |
|             | Plate Hole Centres Length (mm)                                                               | 48/38                                               |
| ) i         | Plate Hole Centres Width (mm)                                                                | 48/38                                               |
| W.          | Plate Hole Diameter                                                                          | 6                                                   |
| 69a         |                                                                                              | To Dieto Contone                                    |
| ٥           | Product Type                                                                                 | Top Plate Castors                                   |
| <b>₩</b>    | Swivel Radius                                                                                | 97                                                  |
|             |                                                                                              |                                                     |
| 3           | Swivel Radius                                                                                | 97                                                  |
| <u></u>     | Swivel Radius Thread Material                                                                | 97<br>No                                            |
| ₫<br>1<br>3 | Swivel Radius  Thread Material  Total Castor Height                                          | 97<br>No<br>122                                     |
|             | Swivel Radius  Thread Material  Total Castor Height  Tread Width (mm)                        | 97<br>No<br>122<br>24                               |
|             | Swivel Radius Thread Material Total Castor Height Tread Width (mm) Wheel Centre              | 97<br>No<br>122<br>24<br>Grey Polypropylene         |
|             | Swivel Radius Thread Material Total Castor Height Tread Width (mm) Wheel Centre Wheel Colour | 97<br>No<br>122<br>24<br>Grey Polypropylene<br>Grey |

## **Dimensions**