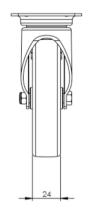

## **Technical Specifications**

|             | Bearing Type                                                                                 | Plain                                               |
|-------------|----------------------------------------------------------------------------------------------|-----------------------------------------------------|
| 59          | Colour                                                                                       | No                                                  |
| KG          | Load Capacity (kg)                                                                           | 80                                                  |
| KG<br>X4    | Max Load Capacity of 4 Castors                                                               | 240                                                 |
| () ()<br>(  | Plate Dimension Length (mm)                                                                  | 60                                                  |
|             | Plate Dimension Width (mm)                                                                   | 60                                                  |
|             | Plate Hole Centres Length (mm)                                                               | 48/38                                               |
| ) i         | Plate Hole Centres Width (mm)                                                                | 48/38                                               |
| W.          | Plate Hole Diameter                                                                          | 6                                                   |
| 69a         |                                                                                              | To Dieto Contone                                    |
| ٥           | Product Type                                                                                 | Top Plate Castors                                   |
| <b>₩</b>    | Swivel Radius                                                                                | 97                                                  |
|             |                                                                                              |                                                     |
| 3           | Swivel Radius                                                                                | 97                                                  |
| <u></u>     | Swivel Radius Thread Material                                                                | 97<br>No                                            |
| ₫<br>1<br>3 | Swivel Radius  Thread Material  Total Castor Height                                          | 97<br>No<br>122                                     |
|             | Swivel Radius  Thread Material  Total Castor Height  Tread Width (mm)                        | 97<br>No<br>122<br>24                               |
|             | Swivel Radius Thread Material Total Castor Height Tread Width (mm) Wheel Centre              | 97<br>No<br>122<br>24<br>Grey Polypropylene         |
|             | Swivel Radius Thread Material Total Castor Height Tread Width (mm) Wheel Centre Wheel Colour | 97<br>No<br>122<br>24<br>Grey Polypropylene<br>Grey |

## **Dimensions**