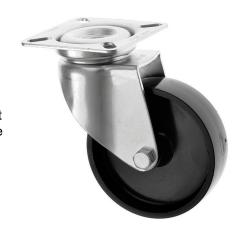

## 100mm Swivel Plastic Castor Black Wheel

100-314-P

These 100mm light duty plastic swivel castors have an 85kg load capacity, overall height of 124mm and features a  $4 \times M6$  bolt fitting plate. These 4" castors with plastic wheel are the ideal budget castors for your furniture or display stands.