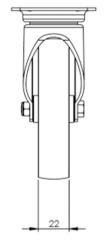

## **Technical Specifications**

|              | Bearing Type                                                                                 | Plain                                  |
|--------------|----------------------------------------------------------------------------------------------|----------------------------------------|
|              | Colour                                                                                       | No                                     |
| KG           | Load Capacity (kg)                                                                           | 85                                     |
| KG<br>X4     | Max Load Capacity of 4 Castors                                                               | 255                                    |
|              | Plate Dimension Length (mm)                                                                  | 60                                     |
|              | Plate Dimension Width (mm)                                                                   | 60                                     |
|              | Plate Hole Centres Length (mm)                                                               | 48/38                                  |
|              | Plate Hole Centres Width (mm)                                                                | 48/38                                  |
| WK.          | Plate Hole Diameter                                                                          | 6                                      |
| 494          |                                                                                              |                                        |
| ٠            | Product Type                                                                                 | Top Plate Castors                      |
| ₩<br>Ü       | Product Type Swivel Radius                                                                   | Top Plate Castors                      |
|              |                                                                                              | •                                      |
| \$           | Swivel Radius                                                                                | 83                                     |
| <u></u>      | Swivel Radius Thread Material                                                                | 83<br>No                               |
| ₫<br>1<br>31 | Swivel Radius Thread Material Total Castor Height                                            | 83<br>No<br>122                        |
|              | Swivel Radius Thread Material Total Castor Height Tread Width (mm)                           | 83<br>No<br>122<br>22                  |
|              | Swivel Radius Thread Material Total Castor Height Tread Width (mm) Wheel Centre              | 83 No 122 22 Black Polypropylene       |
|              | Swivel Radius Thread Material Total Castor Height Tread Width (mm) Wheel Centre Wheel Colour | 83 No 122 22 Black Polypropylene Black |

## **Dimensions**