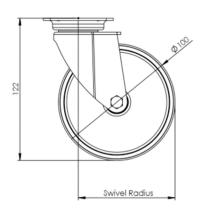

## **Technical Specifications**

|              | Bearing Type                                                                                 | Plain                                  |
|--------------|----------------------------------------------------------------------------------------------|----------------------------------------|
|              | Colour                                                                                       | No                                     |
| KG           | Load Capacity (kg)                                                                           | 85                                     |
| KG<br>X4     | Max Load Capacity of 4 Castors                                                               | 255                                    |
|              | Plate Dimension Length (mm)                                                                  | 60                                     |
|              | Plate Dimension Width (mm)                                                                   | 60                                     |
|              | Plate Hole Centres Length (mm)                                                               | 48/38                                  |
|              | Plate Hole Centres Width (mm)                                                                | 48/38                                  |
| WK.          | Plate Hole Diameter                                                                          | 6                                      |
| 494          |                                                                                              |                                        |
| ٠            | Product Type                                                                                 | Top Plate Castors                      |
| ₩<br>Ü       | Product Type Swivel Radius                                                                   | Top Plate Castors                      |
|              |                                                                                              | •                                      |
| \$           | Swivel Radius                                                                                | 83                                     |
| <u></u>      | Swivel Radius Thread Material                                                                | 83<br>No                               |
| ₫<br>1<br>31 | Swivel Radius Thread Material Total Castor Height                                            | 83<br>No<br>122                        |
|              | Swivel Radius Thread Material Total Castor Height Tread Width (mm)                           | 83<br>No<br>122<br>22                  |
|              | Swivel Radius Thread Material Total Castor Height Tread Width (mm) Wheel Centre              | 83 No 122 22 Black Polypropylene       |
|              | Swivel Radius Thread Material Total Castor Height Tread Width (mm) Wheel Centre Wheel Colour | 83 No 122 22 Black Polypropylene Black |

## **Dimensions**