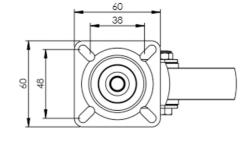

## **Technical Specifications**

|              | Bearing Type                                                                                 | Plain                                  |
|--------------|----------------------------------------------------------------------------------------------|----------------------------------------|
|              | Colour                                                                                       | No                                     |
| KG           | Load Capacity (kg)                                                                           | 85                                     |
| KG<br>X4     | Max Load Capacity of 4 Castors                                                               | 255                                    |
|              | Plate Dimension Length (mm)                                                                  | 60                                     |
|              | Plate Dimension Width (mm)                                                                   | 60                                     |
|              | Plate Hole Centres Length (mm)                                                               | 48/38                                  |
|              | Plate Hole Centres Width (mm)                                                                | 48/38                                  |
| WK.          | Plate Hole Diameter                                                                          | 6                                      |
| 494          |                                                                                              |                                        |
| ٠            | Product Type                                                                                 | Top Plate Castors                      |
| ₩<br>Ü       | Product Type Swivel Radius                                                                   | Top Plate Castors                      |
|              |                                                                                              | •                                      |
| \$           | Swivel Radius                                                                                | 83                                     |
| <u></u>      | Swivel Radius Thread Material                                                                | 83<br>No                               |
| ₫<br>1<br>31 | Swivel Radius Thread Material Total Castor Height                                            | 83<br>No<br>122                        |
|              | Swivel Radius Thread Material Total Castor Height Tread Width (mm)                           | 83<br>No<br>122<br>22                  |
|              | Swivel Radius Thread Material Total Castor Height Tread Width (mm) Wheel Centre              | 83 No 122 22 Black Polypropylene       |
|              | Swivel Radius Thread Material Total Castor Height Tread Width (mm) Wheel Centre Wheel Colour | 83 No 122 22 Black Polypropylene Black |

## **Dimensions**