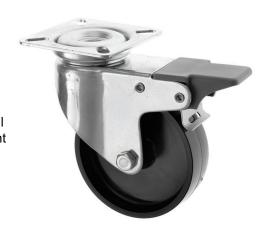

## 100-314-P/SWB

These small castors 100mm black plastic swivel castors with a brake are 124mm overall height, load capacity 85kgs per small castor, 4 xM6 Bolt Plate Fitting, ideal as equipment and display castors, ideal as castors on carpets.