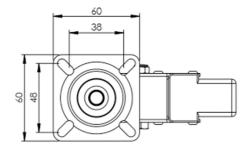

## **Technical Specifications**

| Colour            | No                   |
|-------------------|----------------------|
|                   |                      |
| Load Capacity (k  | g) 85                |
| Max Load Capac    | ity of 4 Castors 255 |
| Plate Dimension   | Length (mm) 60       |
| Plate Dimension   | Width (mm) 60        |
| Plate Hole Centr  | es Length (mm) 48/38 |
| Plate Hole Centre | es Width (mm) 48/38  |
| Plate Hole Diame  | eter 6               |
| Product Type      | Top Plate Castors    |
| Swivel Radius     | 97                   |
| <u> </u>          | No                   |
| Total Castor Heig | ght 122              |
| Tread Width (mn   | n) 22                |
| Wheel Centre      | Black Polypropylene  |
|                   | Black                |
|                   |                      |
| Wheel Diameter    | (mm) 100             |

## **Dimensions**