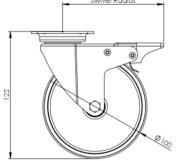

## **Technical Specifications**

| Colour            | No                   |
|-------------------|----------------------|
|                   |                      |
| Load Capacity (k  | g) 85                |
| Max Load Capac    | ity of 4 Castors 255 |
| Plate Dimension   | Length (mm) 60       |
| Plate Dimension   | Width (mm) 60        |
| Plate Hole Centr  | es Length (mm) 48/38 |
| Plate Hole Centre | es Width (mm) 48/38  |
| Plate Hole Diame  | eter 6               |
| Product Type      | Top Plate Castors    |
| Swivel Radius     | 97                   |
| <u> </u>          | No                   |
| Total Castor Heig | ght 122              |
| Tread Width (mn   | n) 22                |
| Wheel Centre      | Black Polypropylene  |
|                   | Black                |
|                   |                      |
| Wheel Diameter    | (mm) 100             |

## **Dimensions**