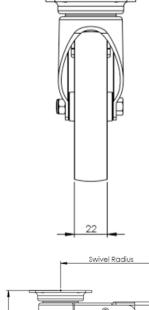

## **Technical Specifications**

| Colour            | No                   |
|-------------------|----------------------|
|                   |                      |
| Load Capacity (k  | g) 85                |
| Max Load Capac    | ity of 4 Castors 255 |
| Plate Dimension   | Length (mm) 60       |
| Plate Dimension   | Width (mm) 60        |
| Plate Hole Centr  | es Length (mm) 48/38 |
| Plate Hole Centre | es Width (mm) 48/38  |
| Plate Hole Diame  | eter 6               |
| Product Type      | Top Plate Castors    |
| Swivel Radius     | 97                   |
| <u> </u>          | No                   |
| Total Castor Heig | ght 122              |
| Tread Width (mn   | n) 22                |
| Wheel Centre      | Black Polypropylene  |
|                   | Black                |
|                   |                      |
| Wheel Diameter    | (mm) 100             |

## **Dimensions**