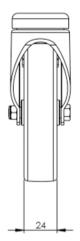

## **Technical Specifications**

| Ô        | Bearing Type                   | Plain              |
|----------|--------------------------------|--------------------|
| ->[.e-   | Bolt Hole Size (mm)            | 10                 |
| 5        | Colour                         | No                 |
| KG       | Load Capacity (kg)             | 80                 |
| KG X4    | Max Load Capacity of 4 Castors | 240                |
| Ô        | Product Type                   | Bolt Hole Castors  |
|          | Swivel Radius                  | 97                 |
| <u></u>  | Thread Material                | No                 |
| <u>1</u> | Total Castor Height            | 122                |
|          | Tread Width (mm)               | 24                 |
| $\odot$  | Wheel Centre                   | Grey Polypropylene |
| $\odot$  | Wheel Colour                   | Grey               |
|          | Wheel Diameter(mm)             | 100                |
| $\odot$  | Wheel Material                 | Grey Rubber        |
|          |                                |                    |