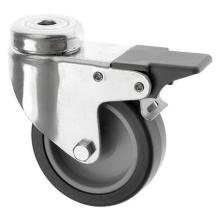

## 100mm M10 Bolt Hole Braked Castors Grey Rubber Wheel 100-310-R/SWB

This 100mm light duty pressed steel swivel braked castor with 10mm bolt hole fitting and a grey rubber wheel is suitable for a wide variety of light duty applications. The useful foot operated brake simultaneously brakes both the swivel head and the wheel. These bolt hole castors can be teamed up with tubular expanders for easy attachment into hollow tubular legs.