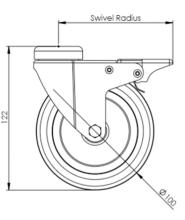

## **Technical Specifications**

| Ô        | Bearing Type                   | Plain              |
|----------|--------------------------------|--------------------|
| ->[.e-   | Bolt Hole Size (mm)            | 10                 |
| 5        | Colour                         | No                 |
| KG       | Load Capacity (kg)             | 80                 |
| KG X4    | Max Load Capacity of 4 Castors | 240                |
| Ô        | Product Type                   | Bolt Hole Castors  |
|          | Swivel Radius                  | 97                 |
| <u></u>  | Thread Material                | No                 |
| <u>1</u> | Total Castor Height            | 122                |
|          | Tread Width (mm)               | 24                 |
| $\odot$  | Wheel Centre                   | Grey Polypropylene |
| $\odot$  | Wheel Colour                   | Grey               |
|          | Wheel Diameter(mm)             | 100                |
| $\odot$  | Wheel Material                 | Grey Rubber        |
|          |                                |                    |