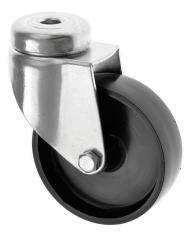

## 100mm Bolt Hole Castors Black Plastic Wheel 100-310-P

These 100mm light duty pressed steel swivel 4" castors with 10mm bolt hole fitting and a black plastic wheel, overall height 124mm, load capacity 85kgs each, is suitable for a wide variety of light duty applications. These bolt hole castors can be teamed up with tubular expanders for easy attachment into hollow tubular legs.