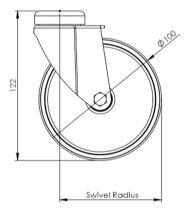

## **Technical Specifications**

| Õ                  | Bearing Type                   | Plain               |
|--------------------|--------------------------------|---------------------|
| ->I  +-            | Bolt Hole Size (mm)            | 10                  |
| 52                 | Colour                         | No                  |
| KG                 | Load Capacity (kg)             | 85                  |
| KG X4              | Max Load Capacity of 4 Castors | 255                 |
| Õ                  | Product Type                   | Bolt Hole Castors   |
| 3                  | Swivel Radius                  | 83                  |
| <u>.</u>           | Thread Material                | No                  |
| <u>1</u>           | Total Castor Height            | 122                 |
|                    | Tread Width (mm)               | 22                  |
| $\odot$            | Wheel Centre                   | Black Polypropylene |
| $\odot$            | Wheel Colour                   | Black               |
| $\overline{\odot}$ | Wheel Diameter(mm)             | 100                 |
| 0                  | Wheel Material                 | Polypropylene       |