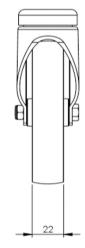

## **Technical Specifications**

| Õ                  | Bearing Type                   | Plain               |
|--------------------|--------------------------------|---------------------|
| ->I  +-            | Bolt Hole Size (mm)            | 10                  |
| 52                 | Colour                         | No                  |
| KG                 | Load Capacity (kg)             | 85                  |
| KG X4              | Max Load Capacity of 4 Castors | 255                 |
| Õ                  | Product Type                   | Bolt Hole Castors   |
| 3                  | Swivel Radius                  | 83                  |
| <u>.</u>           | Thread Material                | No                  |
| <u>1</u>           | Total Castor Height            | 122                 |
|                    | Tread Width (mm)               | 22                  |
| $\odot$            | Wheel Centre                   | Black Polypropylene |
| $\odot$            | Wheel Colour                   | Black               |
| $\overline{\odot}$ | Wheel Diameter(mm)             | 100                 |
| 0                  | Wheel Material                 | Polypropylene       |